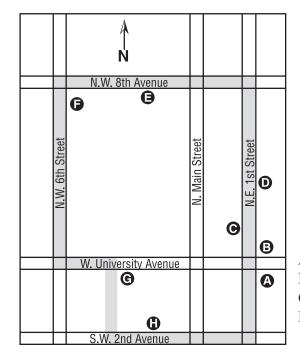

## SCHEDULE

- 2:00 PM ...... Registration Starts
  3:00 PM ...... Walk Begins
  4:30 PM ..... Party
  5:00 PM ..... Awards & Closing Downtown Plaza
- A. Downtown Plaza E. Walker Furniture
- B. City Hall F. Police Station
- C. Holy Trinity G. First Baptist Church
- D. First Methodist H. First Presbyterian Approximately 2.1 miles